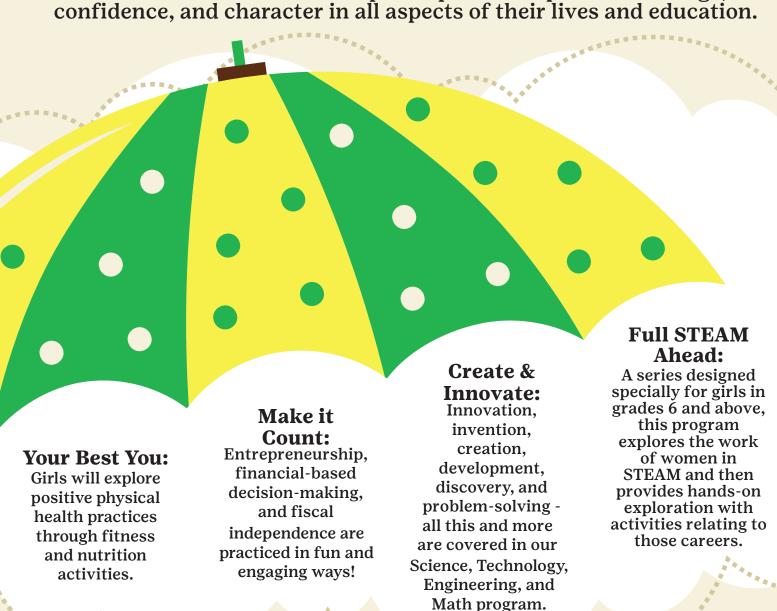

Which program would be best for you? Your Best You, Make it Count, Create & Innovate, or Full STEAM Ahead - the choice is yours!